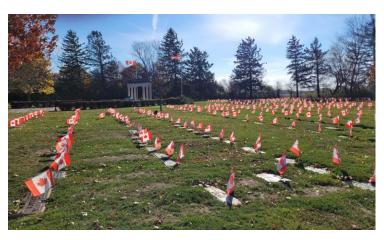

#### Friday September 15th

Branch 594, we request volunteers to help install approximately 1000 Canadian Flags at their headstones. If you're able to help, please meet at the branch at 9AM to coordinate our effort.